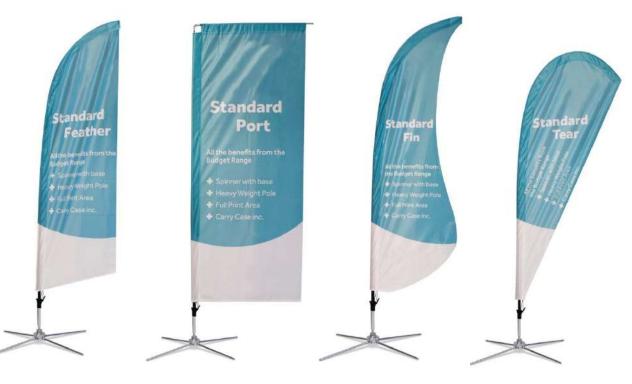

# Choose your shape and size

### Feather Small – 1.7m x 0.5m Medium – 2.3m x 0.6m Large – 3.25m x 0.8m X Large – 4.5m x 0.8m XX Large - 5.3m x 0.8m

### Port Small – 1.7m x 0.7m Medium – 2.6m x 0.7m Large – 3.7m x 0.7m

### Fin

Small – 1.7m x 0.5m Medium – 2.3m x 0.6m Large – 3.25m x 0.8m X Large – 4.5m x 0.8m XX Large – 5.3m x 0.8m

### Tear

Small – 1.5m x 0.6m Medium – 1.9m x 0.9m Large – 2.7m x 1.7m X Large – 3.6m x 1.2m

 $\ast\ast$  Sizes refer to flag size only and do not include the size of the pole.  $\ast\ast$ 

\*\*Please note that X Large and XX Large sizes are not available in our Budget Range, see next page...\*\*