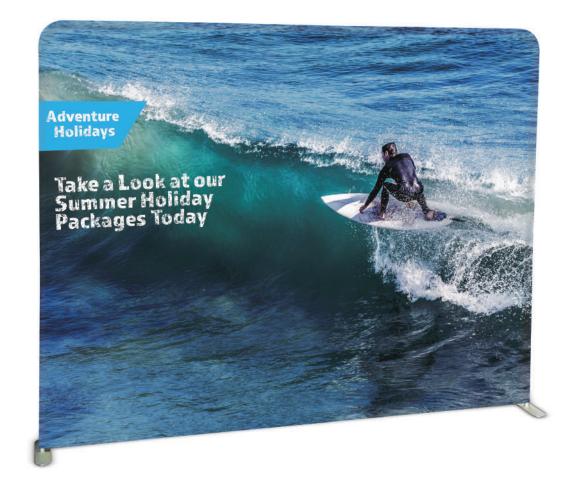

## The Wall

The Wall is ideal for creating a branded backdrop to any display stand. It can also be used as a partition for display spaces.

The Wall is made with a lightweight aluminium frame and a stretch fabric cover.

The cover easily slides over the frame and provides you with an effective promotional tool.

#### The Counter features:

- Interchangeable covers, making it easy for you to update your promotional designs and messages
- Double sided cover options, allowing your promotional messages to be visible from both sides of your display.
- A carry bag supplied as standard
- Easy fit lighting options, to help your display stand out even more.

#### The Wall measures:

Width: 3050mm / Height: 2315mm / Depth 480mm / Weight 8KG