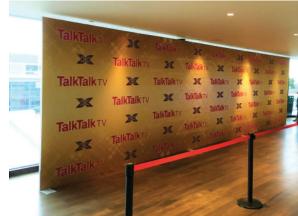

## The Wall

The Wall is ideal for creating a branded backdrop to any display stand. It can also be used as a partition for display spaces.

The Wall is made with a lightweight aluminium frame and a stretch fabric cover.

The cover easily slides over the frame and provides you with an effective promotional tool.

#### The Wall measures:

Width: 3050mm / Height: 2315mm / Depth 480mm / Weight 8KG