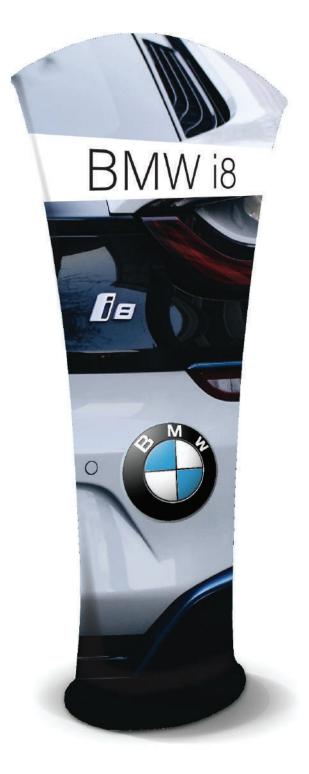

## The Flare

An extremely unique tension fabric display stand which grabs attention.

The Flare is made with a lightweight aluminium frame and has a stretch fabric cover that slides easily over the frame.

#### The Flare features:

- A distinctive flared out design
- Interchangeable covers, making it easy for you to update your promotional designs and messages
- A cover that can be seen from all angles of the display stand
- A carry bag supplied as standard
- External and internal lighting options, to help your display stand out even more

#### The Flare measures:

Width: 900mm / Height: 2380mm / Depth 480mm / Weight 8KG

Contact: Tel: 01480 861 678

Email: salessupport@flags.co.uk Or visit: www.flags.co.uk