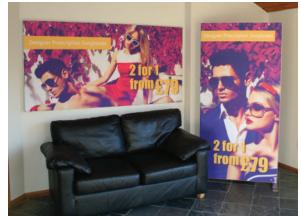

## The Frame

The Frame is a tension fabric display stand that creates an impressive visual display.

The Frame is extremely versatile and can be used as a standing or hanging display system. It can also be used as a modular display stand, allowing you to adapt for different events.

The Frame is made with a lightweight aluminium frame and a stretch fabric cover, which is easy to install.

#### The Frame measures:

All of our Frames are made to bespoke sizes