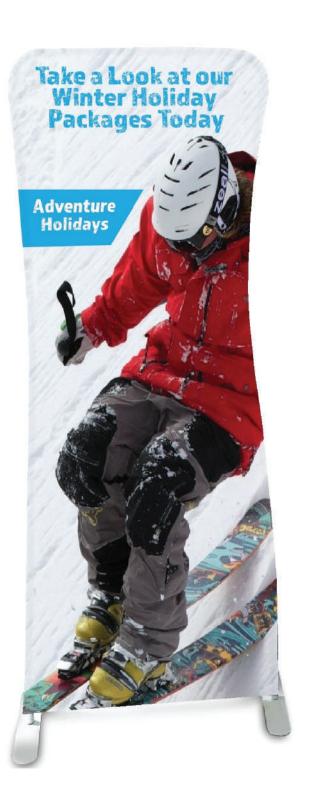

## The Wave

A distinctive display stand that is ideal for displaying your promotional messages in an interesting, eye-catching way.

The Wave features a stretch fabric cover that fits over a lightweight aluminium frame.

#### The Wave features:

- A distinctive wave design
- Interchangeable covers, making it easy for you to update your promotional designs and messages
- Double sided cover options, allowing your promotional messages to be visible from both sides of your display
- A carry bag supplied as standard
- Easy fit lighting options, to help your display stand out even more.

#### The Wave measures:

Width: 900mm / Height: 2380mm / Depth 480mm / Weight 8KG