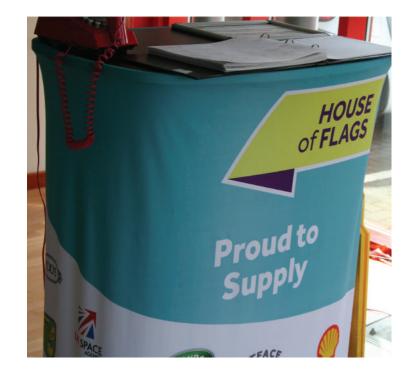

## The Counter

An effective focal point for any exhibition stand, the Counter is a tension fabric display stand that features a lightweight aluminium frame.

A stretch fabric cover makes it easy to brand the frame and the wooden counter top leaves you with a professional, effective display stand.

#### The Counter features:

- A fabric cover that can be seen from all angles
- Interchangeable covers, making it easy for you to update your promotional messages
- A carry bag supplied as standard
- Wooden base and top

#### The Counter measures:

Width: 800mm / Height: 1000mm / Depth 530mm / Weight 9KG