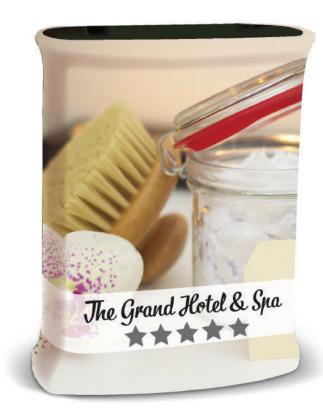

## The Counter

An effective focal point for any exhibition stand, the Counter is a tension fabric display stand that features a lightweight aluminium frame.

A stretch fabric cover makes it easy to brand the frame and the wooden counter top leaves you with a professional, effective display stand.

#### The Counter features:

- A fabric cover that can be seen from all angles
- Interchangeable covers, making it easy for you to update your promotional messages
- A carry bag supplied as standard
- Wooden base and top

#### The Counter measures:

Width: 800mm / Height: 1000mm / Depth 530mm / Weight 9KG