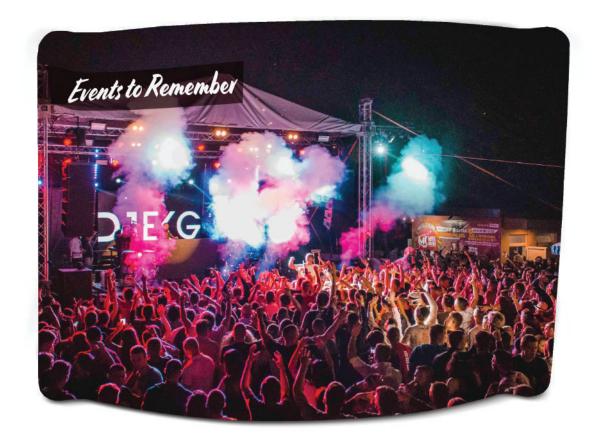

## The Wall

The Wall is ideal for creating a branded backdrop to any display stand. It can also be used as a partition for display spaces.

The Wall is made with a lightweight aluminium frame and a stretch fabric cover.

The cover easily slides over the frame and provides you with an effective promotional tool.

#### The Wall measures:

Width: 3050mm / Height: 2315mm / Depth 480mm / Weight 8KG