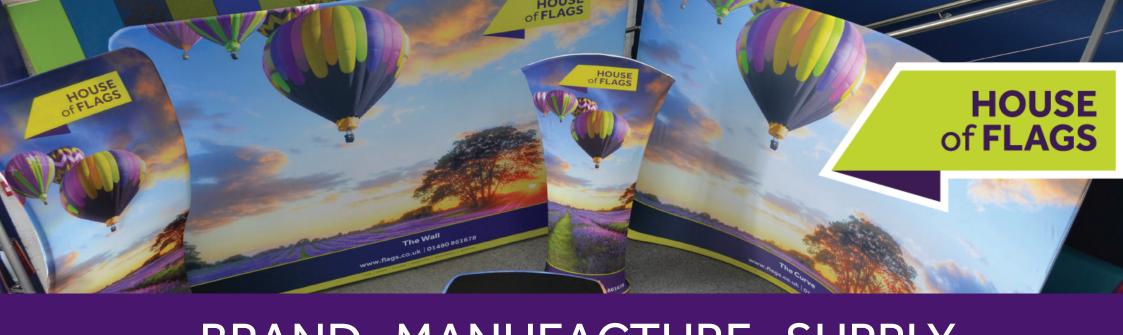

# Why choose a Fabric Tension Display Stand?

Our versatile new range is perfect for all of your display needs.

They are an affordable option, which help bring your brand to life with high impact display graphics.

## The Counter

An effective focal point for any exhibition stand, the Counter is a tension fabric display stand that features a lightweight aluminium frame.

A stretch fabric cover makes it easy to brand the frame and the wooden counter top leaves you with a professional, effective display stand.

## The Wall

The Wall is ideal for creating a branded backdrop to any display stand. It can also be used as a partition for display spaces.

The Wall is made with a lightweight aluminium frame and a stretch fabric cover.

## The Curve

The Curve is an eye catching free-standing display that will help make your display stand more distinctive and stand out.

The Curve is made from a lightweight aluminium frame with a stretch fabric cover, helping to create an effective display stand.