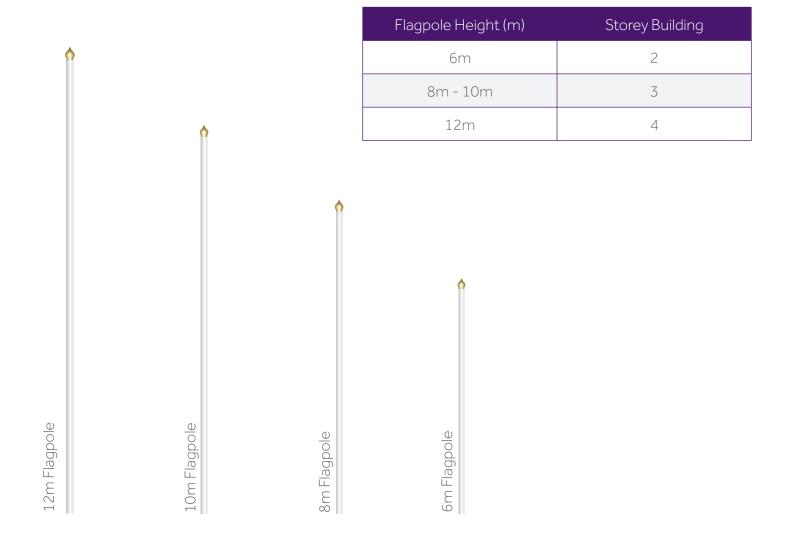

We have received ISO accreditations for our high quality product testing programmes, manufacturing, installations and customer support.

Proud suppliers to...

| Flagpole Size (m) | 6m       | 7m       | 8m       | 9m       | 10m      | 11m      | 12m      |
|-------------------|----------|----------|----------|----------|----------|----------|----------|
| GRP               | <b>✓</b> |
| Aluminium         | <b>✓</b> | ×        | <b>✓</b> | ×        | ×        | ×        | ×        |