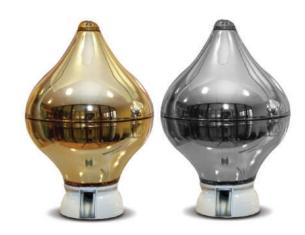

|  |  |  |
|-----------------|---------------|-----------------------------------------------------------------------------------------------------------------------------------------------------------------------------------------------------------|--|--|--|
|                 | Locking Door  | Designed for using with internal halyard flagpoles. The locking door is designed to protect the halyard and prevent your flag from being tampered with. Only those with a key have access to the halyard. |  |  |  |
|                 | Ground Collar | The ground collar protects our hinged baseplates. The cover protects locking bolts that secure your flagpole to the ground.                                                                               |  |  |  |







Truckheads



HOUSE of FLAGS