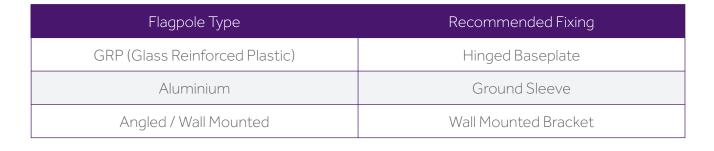

**GRP (Glass Reinfored Plastic)** - One piece flagpoles, making them more durable and ideal for permanent displays. **Aluminium** - Two piece flagpoles, ideal for shorter term displays.

## Which Flagpole Fixing?

Ground Sleeve

Wall Mounted Brackets

Contact Us: Tel: 01480 861678 Email: salessupport@flags.co.uk Or Visit: www.flags.co.uk